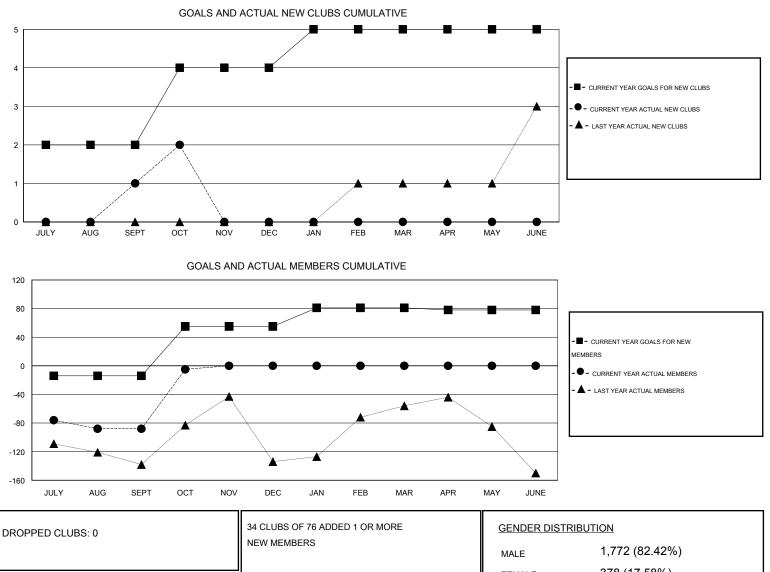

## LOCATION REP OF SRI LANKA

 $\mathsf{GMT} \; \mathsf{CA} \; \mathbf{6}$ Clubs Members RESULTS FOR 2016-2017 RESULTS FOR 2016-2017 NEW CLUB NEW CLUBS DROPPED NET NEW MEMBER CHARTER AND DROPPED NET QUARTER QUARTER GOAL CLUBS GAIN/LOSS GOAL NEW MEMBERS MEMBERS GAIN/LOSS ADDED 2 1 0 1 -14 95 183 -88 JULY/AUG/SEPT JULY/AUG/SEPT 2 0 69 93 10 83 1 1 OCT/NOV/DEC OCT/NOV/DEC 0 0 26 0 0 0 1 0 JAN/FEB/MAR JAN/FEB/MAR 0 0 0 0 -3 0 0 0 APR/MAY/JUNE APR/MAY/JUNE